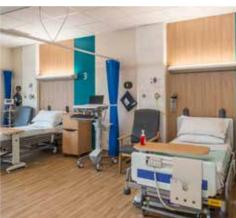

#### What Was The Solution?

The clear solution was to use modular building. This would allow different sections to be manufactured offsite and delivered to the hospital during off-peak times, such as evenings and weekends. It would also allow internal fit-outs to be carried out while other floors were being manufactured. The final structure would comprise of three storeys that would enable 28 beds to be added to the ground floor, operating theatres on the first floor and clinical and administrative facilities on the second floor.

### **How Was This Achieved?**

Catfoss were able to deliver the buildings over the course of four weekends. Following their installation, work was carried out to ensure the beds on the building's ground HBN guidance. Finally, external cladding was provided using modern methods but in such a way as to give the building a traditional look.