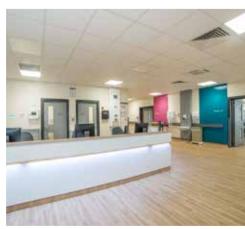

#### What Was The Solution?

The clear solution was to use modular building. This would allow different sections to be manufactured offsite and delivered to the hospital during off-peak times, such as evenings and weekends. It would also allow internal fit-outs to be carried out while other floors were being manufactured. The final structure would comprise of three storeys that would enable 28 beds to be added to the ground floor, operating theatres on the first floor and clinical and administrative facilities on the second floor.

### **How Was This Achieved?**

Catfoss were able to deliver the buildings over the course of four weekends. Following their installation, work was carried out to ensure the beds on the building's ground HBN guidance. Finally, external cladding was provided using modern methods but in such a way as to give the building a traditional look.