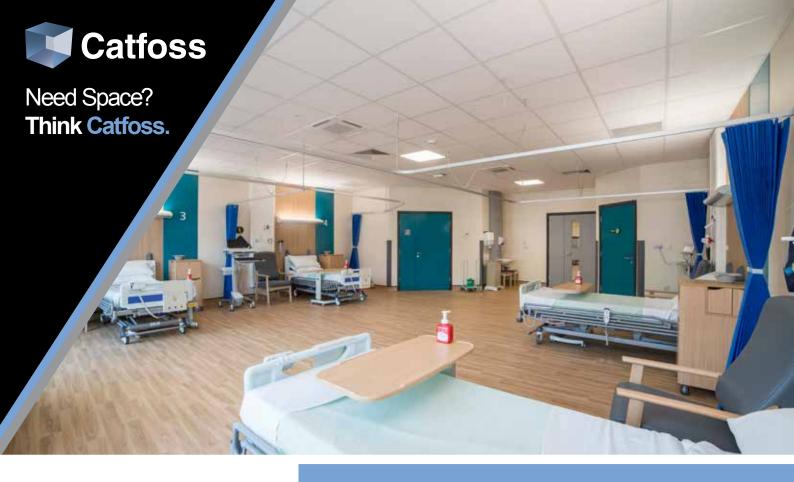

#### What Was The Solution?

The clear solution was to use modular building. This would allow different sections to be manufactured offsite and delivered to the hospital during off-peak times, such as evenings and weekends. It would also allow internal fit-outs to be carried out while other floors were being manufactured. The final structure would comprise of three storeys that would enable 28 beds to be added to the ground floor, operating theatres on the first floor and clinical and administrative facilities on the second floor.

### **How Was This Achieved?**

Catfoss were able to deliver the buildings over the course of four weekends. Following their installation, work was carried out to ensure the beds on the building's ground HBN guidance. Finally, external cladding was provided using modern methods but in such a way as to give the building a traditional look.