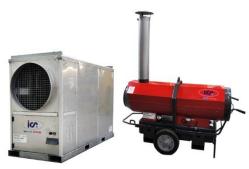

### **HEATING AND HOT WATER**

OIL, GAS & STEAM BOILERS
Up to 2000kW

DIESEL HEATERS
70kW, 100kW and 200kW

FAN HEATERS 3kW to 42KW

ELECTRIC BOILERS
3KW to 40KW

DOMESTIC HOT WATER 150kW to 1300KW

FUEL TANKS 978L, 2900L and 9000L

### **OUR BOILER SOLUTIONS**

- 1 Heating Capacities from 3kW to 2mW
- 2 Single or Dual Circuit available
- 3 Containerised or in bespoke framework
- 4 Can be supplied with AHUs or Fan Coils
- 5 Fuel delivery, management and monitoring options, on one invoice for customer ease