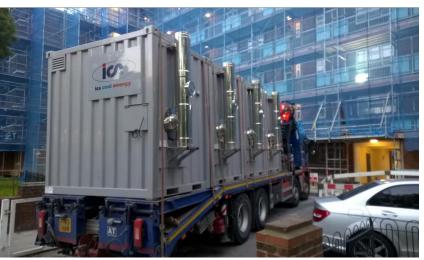

### **HEATING AND HOT WATER**

OIL, GAS & STEAM BOILERS
Up to 2000kW

DIESEL HEATERS
70kW, 100kW and 200kW

FAN HEATERS 3kW to 42KW

ELECTRIC BOILERS
3KW to 40KW

DOMESTIC HOT WATER 150kW to 1300KW

FUEL TANKS 978L, 2900L and 9000L

### **OUR BOILER SOLUTIONS**

- 1 Heating Capacities from 3kW to 2mW
- 2 Single or Dual Circuit available
- 3 Containerised or in bespoke framework
- 4 Can be supplied with AHUs or Fan Coils
- 5 Fuel delivery, management and monitoring options, on one invoice for customer ease