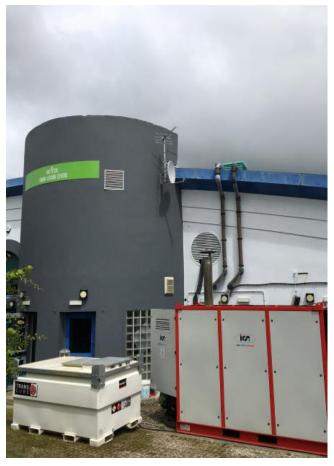

### **HEATING AND HOT WATER**

OIL, GAS & STEAM BOILERS
Up to 2000kW

DIESEL HEATERS
70kW, 100kW and 200kW

FAN HEATERS 3kW to 42KW

ELECTRIC BOILERS
3KW to 40KW

DOMESTIC HOT WATER 150kW to 1300KW

FUEL TANKS 978L, 2900L and 9000L

### **OUR BOILER SOLUTIONS**

- 1 Heating Capacities from 3kW to 2mW
- 2 Single or Dual Circuit available
- 3 Containerised or in bespoke framework
- 4 Can be supplied with AHUs or Fan Coils
- 5 Fuel delivery, management and monitoring options, on one invoice for customer ease