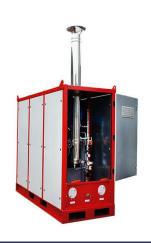

### **OUR BOILER SOLUTIONS**

- 1 Heating Capacities from 3kW to 2mW
- 2 Single or Dual Circuit available
- 3 Containerised or in bespoke framework
- 4 Can be supplied with AHUs or Fan Coils
- 5 Fuel delivery, management and monitoring options, on one invoice for customer ease