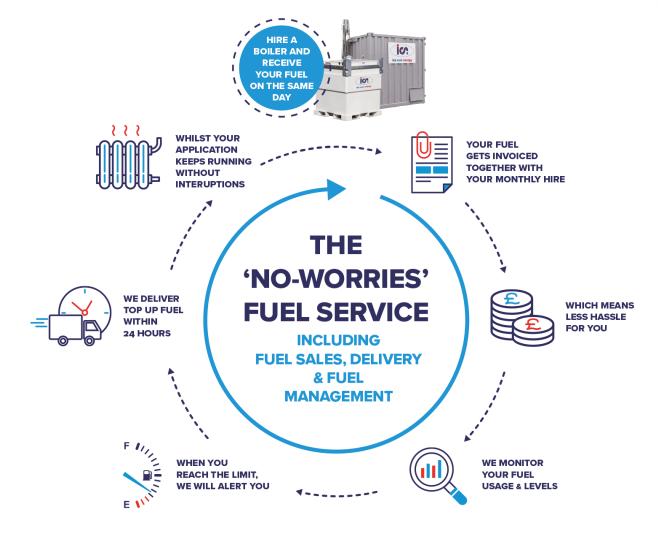

### **OUR FUEL SERVICE**

### **OUR BOILER SOLUTIONS**

- 1 Heating Capacities from 3kW to 2mW
- 2 Single or Dual Circuit available
- 3 Containerised or in bespoke framework
- 4 Can be supplied with AHUs or Fan Coils
- 5 Fuel delivery, management and monitoring options, on one invoice for customer ease