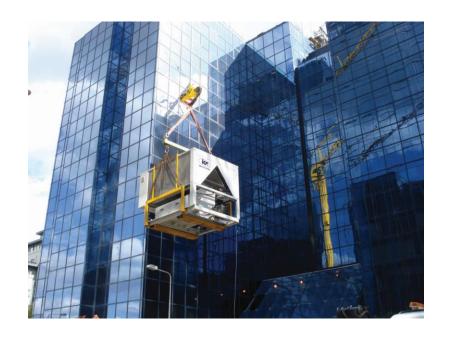

## Temporary chiller being craned into position

2 emergency chillers supplied, installed and commissioned for a hospital in Wales