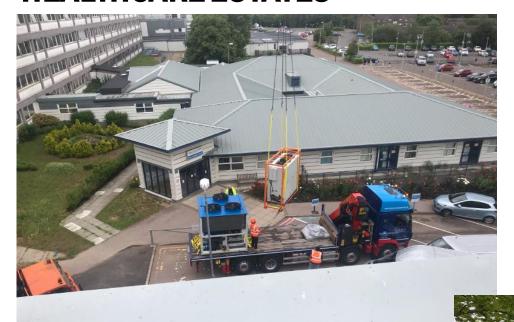

## Temporary chiller being craned into position

2 emergency chillers supplied, installed and commissioned for a hospital in Wales