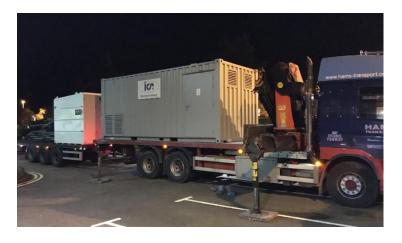

## Temporary chiller being craned into position

2 emergency chillers supplied, installed and commissioned for a hospital in Wales