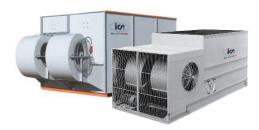

### **COOLING**

AIR & WATER CHILLERS 3kW - 1290KW

DRY AIR COOLERS & FREE COOLERS 78M3/Hr or 160M3/Hr

COOLING TOWERS
Supporting duties up to 2MW

AIR HANDLING UNITS 10kW to 350kW

FAN COILS & FAN COILS LT 5kW to 50KW

### **HEATING AND HOT WATER**

OIL, GAS & STEAM BOILERS
Up to 2000kW

DIESEL HEATERS
70kW, 100kW and 200kW

FAN HEATERS 3kW to 42KW

ELECTRIC BOILERS
3KW to 40KW

DOMESTIC HOT WATER 150kW to 1300KW

FUEL TANKS 978L, 2900L and 9000L