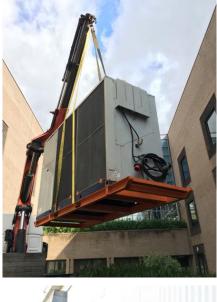

## Temporary chiller being craned into position

2 emergency chillers supplied, installed and commissioned for a hospital in Wales