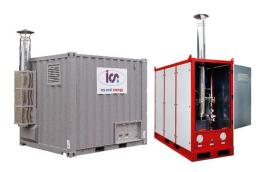

### **HEATING AND HOT WATER**

OIL, GAS & STEAM BOILERS
Up to 2000kW

DIESEL HEATERS
70kW, 100kW and 200kW

FAN HEATERS 3kW to 42KW

ELECTRIC BOILERS
3KW to 40KW

DOMESTIC HOT WATER 150kW to 1300KW

FUEL TANKS 978L, 2900L and 9000L

### **OUR BOILER SOLUTIONS**

- 1 Heating Capacities from 3kW to 2mW
- 2 Single or Dual Circuit available
- 3 Containerised or in bespoke framework
- 4 Can be supplied with AHUs or Fan Coils
- 5 Fuel delivery, management and monitoring options, on one invoice for customer ease