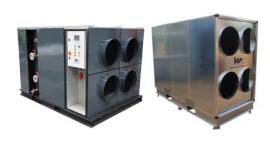

### **COOLING**

AIR & WATER CHILLERS 3kW - 1290KW

DRY AIR COOLERS & FREE COOLERS 78M3/Hr or 160M3/Hr

COOLING TOWERS
Supporting duties up to 2MW

AIR HANDLING UNITS 10kW to 350kW

FAN COILS & FAN COILS LT 5kW to 50KW

### **HEATING AND HOT WATER**

OIL, GAS & STEAM BOILERS
Up to 2000kW

DIESEL HEATERS
70kW, 100kW and 200kW

FAN HEATERS 3kW to 42KW

ELECTRIC BOILERS
3KW to 40KW

DOMESTIC HOT WATER 150kW to 1300KW

FUEL TANKS 978L, 2900L and 9000L