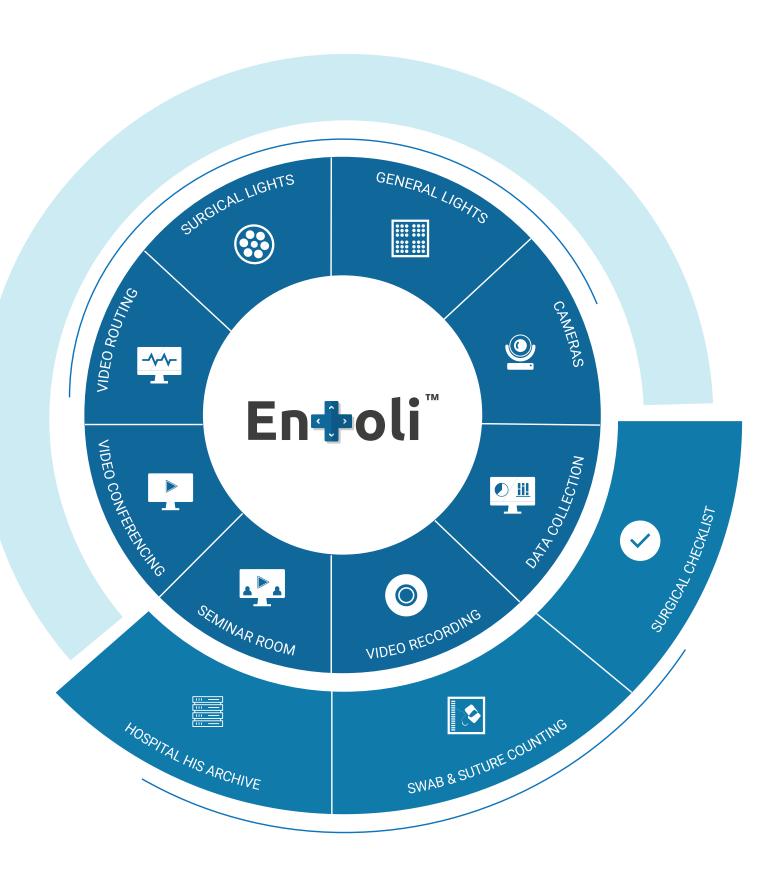

## Entoli Medical Control, Video Only App

- Video Switching & Routing
- Cameras

## **Entoli Medical Control, Integration Now App**

- Video Switching & Routing
- General/Overhead Lighting
- Surgical Light
- Cameras
- Basic Video Conference (webcam)
- Music
- Timers

## Recording Module<sup>+</sup>

- 4K Image Capture
- Capture stills with foot pedal or endoscope buttons
- Edit and Delete
- Add to DICOM package for collection by HIS

#### Video Conference Module<sup>+</sup>

- Professional VC to 25 end points
- Control and authorise surgical video feeds for transmission
- Invite & schedule from the OR

<sup>+</sup> Features described may rely on particular hardware

#### Meeting Room Module\*\*

- Control video feeds from multiple OR's
- Operate PJlink Projectors,
  Samsung and LG large
  format screens
- Set PIP, PBB, Quad and other layouts
- Control audio to and from the OR

#### **Swab & Tool Module**

- Track & count user of swabs & tools
- Edit listing of items in the cloud or locally
- Create a report to attach to the EPR¹

## **Surgical Checklist Module**

- Operate the WHO surgical checklist electronically
- Edit checklist items in the cloud or locally
- Create a report to attach to the EPR¹

## **Data Analysis Module**

- Collect and save data from sensors
- View charted data locally
  Save data to the cloud
- View an OR suite dashboard on the cloud
- Create a report to attach to the EPR¹

<sup>\*</sup> Requires specific video routing hardware