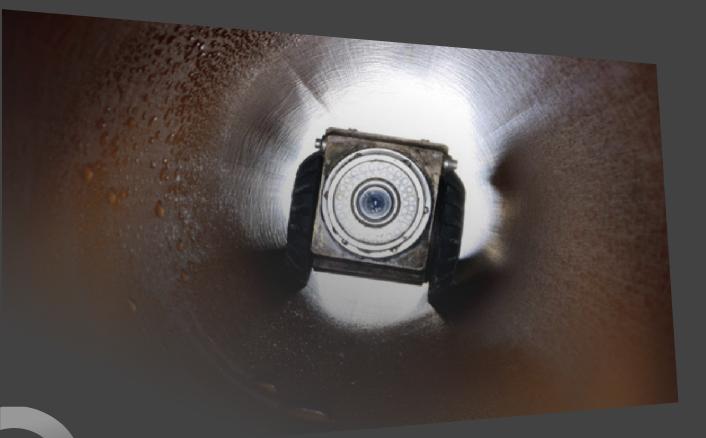

#### Drainage Inspections

Using state of the art drainage inspection equipment to identify damages, blockages and general condition in both residential and commercial properties.

#### Going Underground