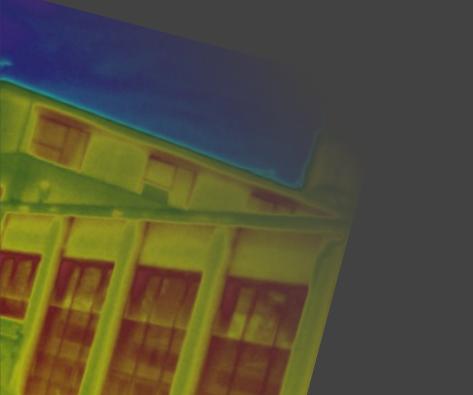

#### Infrared Analysis

Infrared Thermography is a non-destructive type of testing and is an invaluable resource for determining roof performance and predictive maintenance

Assess building envelopes allowing building owners to make an informed decision to action any defects