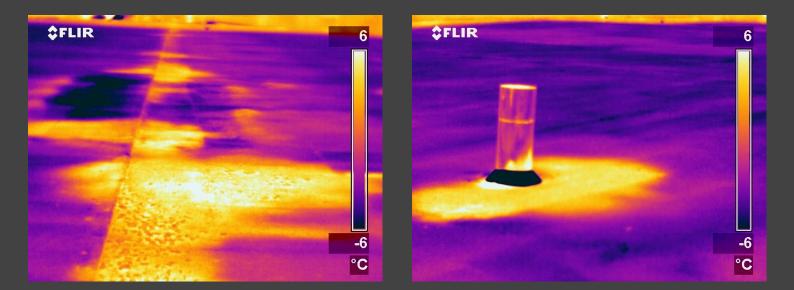

#### Infrared Analysis

Infrared Thermography is a non-destructive type of testing and is an invaluable resource for determining roof performance and predictive maintenance

Assess building envelopes allowing building owners to make an informed decision to action any defects