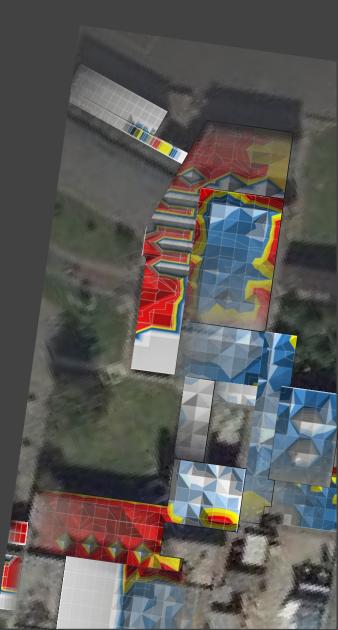

#### Moisture Content Analysis

The use of Neutron moderation to calculate moisture content in

waterproofing systems.