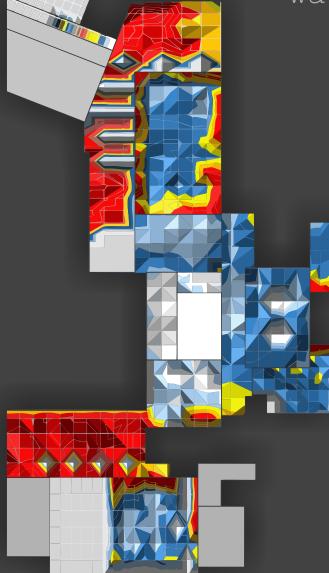

#### Moisture Content Analysis

The use of Neutron moderation to calculate moisture content in

waterproofing systems.