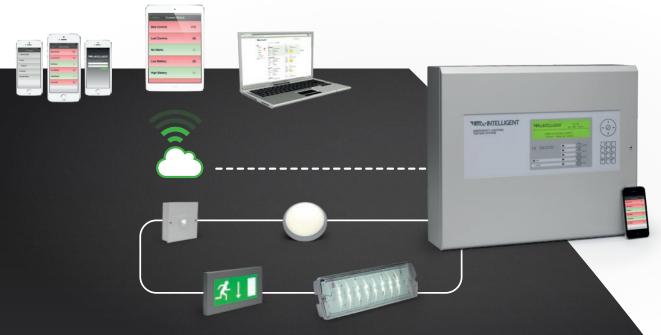

## THE BEST ROUTE TO COMPLIANCE FOR YOUR EMERGENCY LIGHTING

## Our flexible training module on emergency light testing includes

- A complete overview of BS 5266-1:2016
- How to comply
- How to be proactive
- Emerging technologies

We can deliver the CPD in a variety of ways to suit you. We offer sessions remotely via Zoom, in-person at our Newcastle upon Tyne training centre, or at your premises – over a working lunch or in more extended form with in-depth explanations and time for questions and answers.



Please get in touch to find out more/discuss your needs.

To make a booking or discuss your requirements, email:

sales@luxintelligent.com



Tel: +44 (0)345 894 7000 Email: sales@luxintelligent.com Web: www.luxintelligent.com