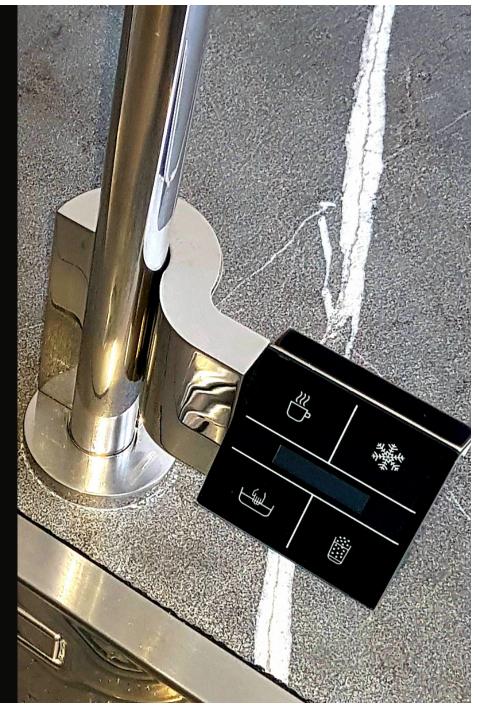

#### **QUATREAU TOUCHTAP<sup>™</sup>**

Convenient and amazingly useful, its unparalleled function and design is the conversation piece of your kitchen.

Named by Better Homes and Gardens "30 Most Innovative Products of 2017", the Quatreau TouchTap is the first tap that delivers the purest instant boiling, instant chilled and instant sparkling water using unique touch screen technology.

# One tap, five functions – the only touchscreen tap of its kind.

Quatreau TouchTap<sup>™</sup> is the most stylish and technologically advanced multifunction tap on the market. Its touchscreen control panel dispenses boiling, chilled, sparkling, hot and cold filtered water as standard, with several built-in safety features and thermostatically controlled temperatures.

#### The perfect temperature everytime

Quatreau saves water by dispensing mains tap water at the perfect pre-set temperature for rinsing and washing. Simply touch the lower left quadrant once.

The temperature is thermostatically pre-set to 40°C and can be adjusted to suit your preference, delivered in a controlled stream to prevent splashing. No more scalding your hands trying to set the temperature by mixing hot and cold water. A great way of saving water.

For cold tap water double touch the same icon. It is unlikely you will need this option once you've discovered the benefits our purified boiling chilled and sparkling functions but if you do find a use let us know.