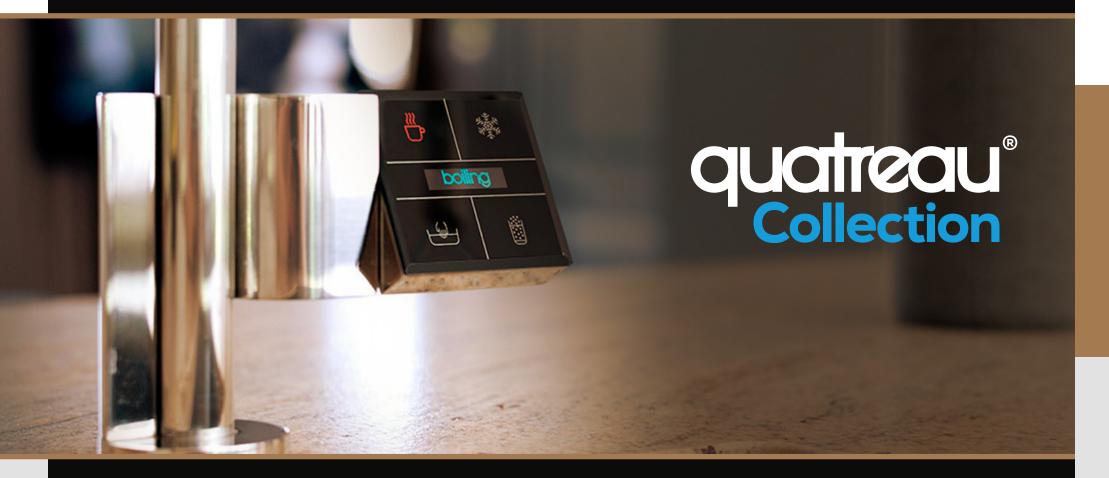

## YOUR QUATREAU®

Multifunction Smart Taps - Boiling, Chilled, Sparkling, Hot & Cold - In an instant

#### **QUATREAU TOUCHTAP<sup>™</sup>**

Convenient and amazingly useful, its unparalleled function and design is the conversation piece of your kitchen.

Named by Better Homes and Gardens "30 Most Innovative Products of 2017", the Quatreau TouchTap is the first tap that delivers the purest instant boiling, instant chilled and instant sparkling water using unique touch screen technology.

# One tap, five functions – the only touchscreen tap of its kind.

Quatreau TouchTap<sup>™</sup> is the most stylish and technologically advanced multifunction tap on the market. Its touchscreen control panel dispenses boiling, chilled, sparkling, hot and cold filtered water as standard, with several built-in safety features and thermostatically controlled temperatures.