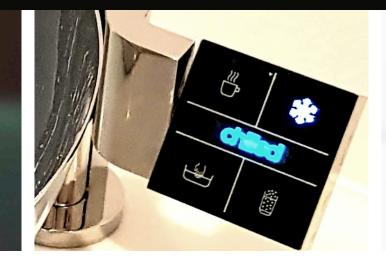

## HOT & COLD TAP WATER

#### The perfect temperature everytime

Quatreau saves water by dispensing mains tap water at the perfect pre-set temperature for rinsing and washing. Simply touch the lower left quadrant once.

The temperature is thermostatically pre-set to 40°C and can be adjusted to suit your preference, delivered in a controlled stream to prevent splashing. No more scalding your hands trying to set the temperature by mixing hot and cold water. A great way of saving water.

For cold tap water double touch the same icon. It is unlikely you will need this option once you've discovered the benefits our purified boiling chilled and sparkling functions but if you do find a use let us know.