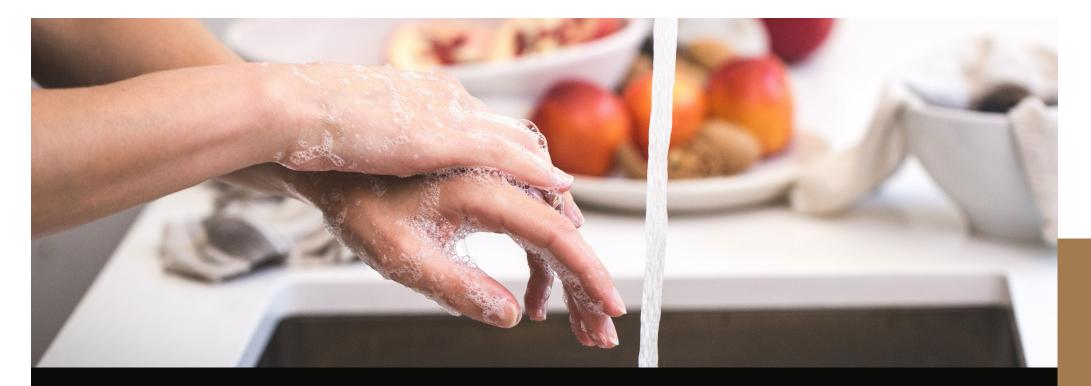

ADD INSTANT BOILING, SPARKLING AND CHILLED WATER AT THE TOUCH OF A BUTTON

| ABOUTUS                              | 1     |
|--------------------------------------|-------|
| YOUR QUATREAU <sup>®</sup> USAGE     | 2-3   |
| YOUR QUATREAU® MODEL<br>INTRODUCTION | 4-5   |
| QUATREAU® PRODUCTS                   | 6-7   |
| INSTANT BOILING                      | 8-9   |
| INSTANT CHILLED                      | 10-11 |
| INSTANT SPARKLING                    | 12-13 |
| HOT & COLD TAP WATER                 | 14-15 |
| STYLE, FUNCTION, SUSTAINABILITY      | 16-17 |
| INSTALLATION LOCATIONS               | 18-19 |

#### FOR YOUR HOME

Experience the convenience of instant boiling, chilled and sparkling water at the touch of a button in your beautifully designed kitchen.