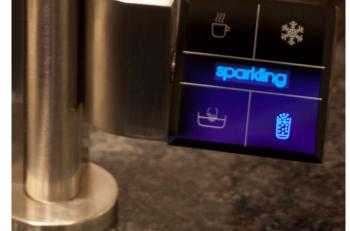

#### **QUATREAU TOUCHTAP<sup>™</sup>**

Convenient and amazingly useful, its unparalleled function and design is the conversation piece of your kitchen.

Named by Better Homes and Gardens "30 Most Innovative Products of 2017", the Quatreau TouchTap is the first tap that delivers the purest instant boiling, instant chilled and instant sparkling water using unique touch screen technology.

# One tap, five functions – the only touchscreen tap of its kind.

Quatreau TouchTap<sup>™</sup> is the most stylish and technologically advanced multifunction tap on the market. Its touchscreen control panel dispenses boiling, chilled, sparkling, hot and cold filtered water as standard, with several built-in safety features and thermostatically controlled temperatures.