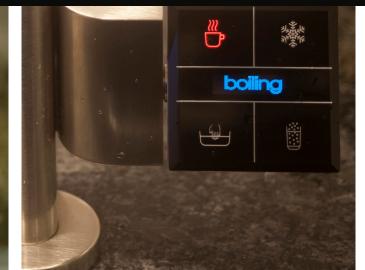

#### Safe handling

Quatreau Touch boiling safety function requires a three-step touch sequence to activate. Auto cut-off after 60 seconds. Outer hoop of the tap remains cool to touch to prevent scalding.

#### The perfect temperature everytime

Quatreau saves water by dispensing mains tap water at the perfect pre-set temperature for rinsing and washing. Simply touch the lower left quadrant once.

The temperature is thermostatically pre-set to 40°C and can be adjusted to suit your preference, delivered in a controlled stream to prevent splashing. No more scalding your hands trying to set the temperature by mixing hot and cold water. A great way of saving water.

For cold tap water double touch the same icon. It is unlikely you will need this option once you've discovered the benefits our purified boiling chilled and sparkling functions but if you do find a use let us know.