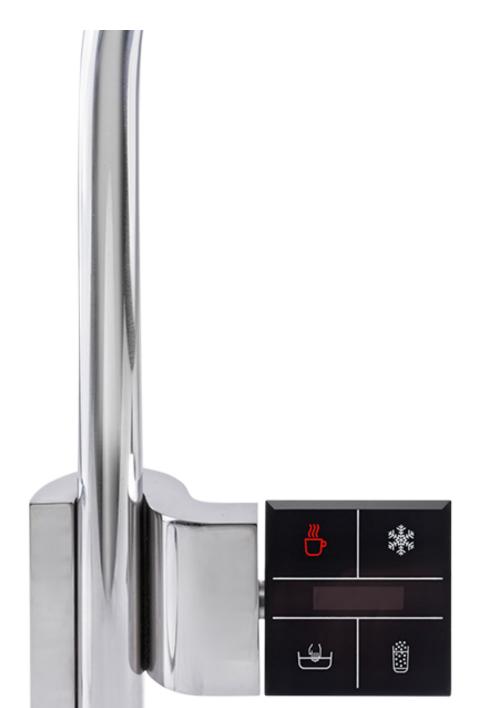

#### **QUATREAU TOUCHTAP<sup>™</sup>**

Convenient and amazingly useful, its unparalleled function and design is the conversation piece of your kitchen.

Named by Better Homes and Gardens "30 Most Innovative Products of 2017", the Quatreau TouchTap is the first tap that delivers the purest instant boiling, instant chilled and instant sparkling water using unique touch screen technology.

# One tap, five functions – the only touchscreen tap of its kind.

Quatreau TouchTap<sup>™</sup> is the most stylish and technologically advanced multifunction tap on the market. Its touchscreen control panel dispenses boiling, chilled, sparkling, hot and cold filtered water as standard, with several built-in safety features and thermostatically controlled temperatures.

#### Safe handling

Quatreau Touch boiling safety function requires a three-step touch sequence to activate. Auto cut-off after 60 seconds. Outer hoop of the tap remains cool to touch to prevent scalding.

#### The perfect temperature everytime

Quatreau saves water by dispensing mains tap water at the perfect pre-set temperature for rinsing and washing. Simply touch the lower left quadrant once.

The temperature is thermostatically pre-set to 40°C and can be adjusted to suit your preference, delivered in a controlled stream to prevent splashing. No more scalding your hands trying to set the temperature by mixing hot and cold water. A great way of saving water.

For cold tap water double touch the same icon. It is unlikely you will need this option once you've discovered the benefits our purified boiling chilled and sparkling functions but if you do find a use let us know.