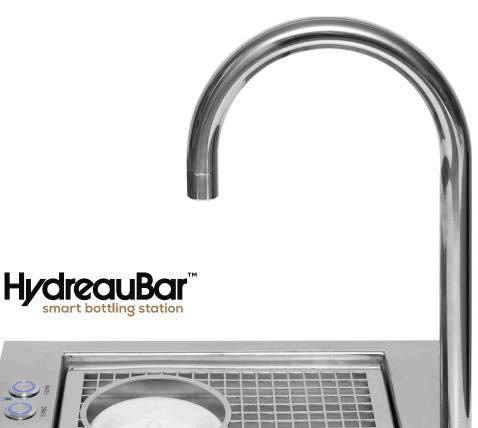

#### **HYDREAUBAR**<sup>™</sup>

Cut your carbon footprint by 95% with HydreauBar, the world's only integrated bottling station that simultaneously sterilises and fills reusable glass bottles with chilled and sparkling filtered\* water.

## The industry's most advanced and innovative smart bottling station.

The HydreauBar<sup>™</sup> smart bottling station for large offices, restaurants and hotels removes the need for bottled water, lowers your carbon footprint by 95% and maximises convenience whilst reducing financial costs.

#### HYDREAUBAR PRODUCTION RATE

Sterilisation and refilling of up to 100 bottles per hour

Easily fits into standard kitchen layouts and eliminates the dishwasher to save space, time and labour.