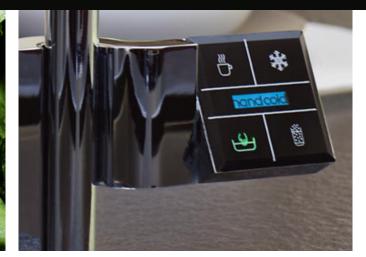

#### **QUATREAU TOUCHTAP<sup>™</sup>**

Convenient and amazingly useful, its unparalleled function and design is the conversation piece of your kitchen.

Named by Better Homes and Gardens "30 Most Innovative Products of 2017", the Quatreau TouchTap is the first tap that delivers the purest instant boiling, instant chilled and instant sparkling water using unique touch screen technology.

# One tap, five functions – the only touchscreen tap of its kind.

Quatreau TouchTap<sup>™</sup> is the most stylish and technologically advanced multifunction tap on the market. Its touchscreen control panel dispenses boiling, chilled, sparkling, hot and cold filtered water as standard, with several built-in safety features and thermostatically controlled temperatures.

#### Safe handling

Quatreau Touch boiling safety function requires a three-step touch sequence to activate. Auto cut-off after 60 seconds. Outer hoop of the tap remains cool to touch to prevent scalding.

#### The perfect temperature everytime

Quatreau saves water by dispensing mains tap water at the perfect pre-set temperature for rinsing and washing. Simply touch the lower left quadrant once.

The temperature is thermostatically pre-set to 40°C and can be adjusted to suit your preference, delivered in a controlled stream to prevent splashing. No more scalding your hands trying to set the temperature by mixing hot and cold water. A great way of saving water.

For cold tap water double touch the same icon. It is unlikely you will need this option once you've discovered the benefits our purified boiling chilled and sparkling functions but if you do find a use let us know.