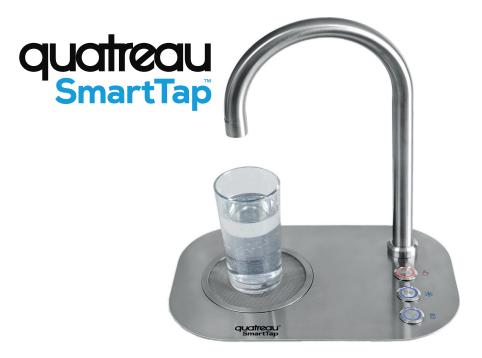

#### QUATREAU SMARTTAP<sup>™</sup>

The Quatreau SmartTap is a compact counter-tap with illuminated button console water system perfect for the butler's pantry, office canteen, gym or bar area.

#### The stand alone drinks station ideal for drink or food prep

The Quatreau SmartTap<sup>™</sup> compact counter-top system with an illuminated button console dispenses a choice of boiling, chilled, and sparkling water.

Designed to withstand high-use areas demands, it is the most robust and reliable system on the market, with the lowest energy consumption and highest performing insulation.