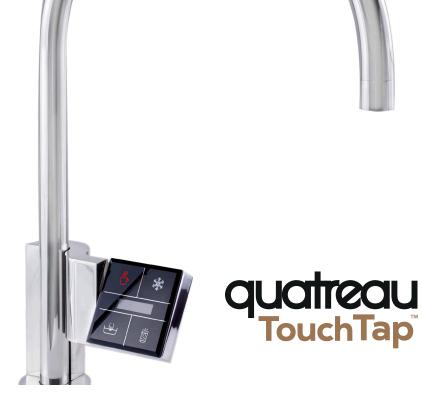

#### **QUATREAU TOUCHTAP<sup>™</sup>**

Convenient and amazingly useful, its unparalleled function and design is the conversation piece of your kitchen.

Named by Better Homes and Gardens "30 Most Innovative Products of 2017", the Quatreau TouchTap is the first tap that delivers the purest instant boiling, instant chilled and instant sparkling water using unique touch screen technology.

# One tap, five functions – the only touchscreen tap of its kind.

Quatreau TouchTap<sup>™</sup> is the most stylish and technologically advanced multifunction tap on the market. Its touchscreen control panel dispenses boiling, chilled, sparkling, hot and cold filtered water as standard, with several built-in safety features and thermostatically controlled temperatures.

The complete kitchen tap, Quatreau TouchTap<sup>™</sup> assists with food and drinks preparation, hand and dishwashing and eliminates the kettle and plastic bottled water.