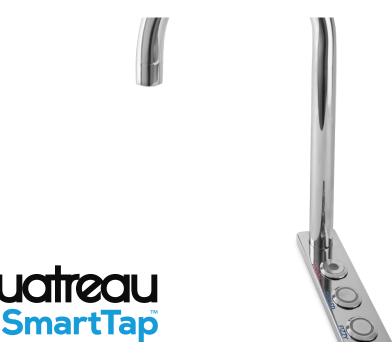

#### QUATREAU SMARTTAP<sup>™</sup>

The Quatreau SmartTap is a compact counter-tap with illuminated button console water system perfect for the butler's pantry, office canteen, gym or bar area.

#### The stand alone drinks station ideal for drink or food prep

The Quatreau SmartTap<sup>™</sup> compact counter-top system with an illuminated button console dispenses a choice of boiling, chilled, and sparkling water.